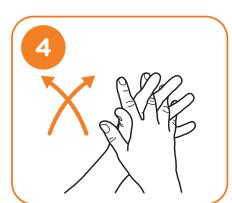

Backs of fingers to opposite palm with fingers interlocked

Rotational rubbing of left thumb clasped in right palm and do same on other hand

Rub in a circle with clasped fingers of right hand in left palm do same on other hand