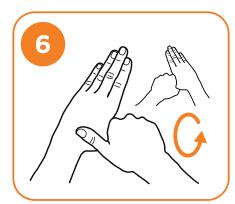

Backs of fingers to opposite palm with fingers interlocked

Rotational rubbing of left thumb clasped in right palm and do same on other hand

Rub in a circle with clasped fingers of right hand in left palm do same on other hand