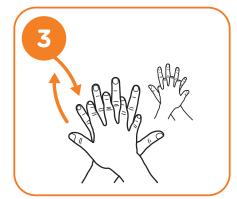

Backs of fingers to opposite palm with fingers interlocked

Rotational rubbing of left thumb clasped in right palm and do same on other hand

Rub in a circle with clasped fingers of right hand in left palm do same on other hand