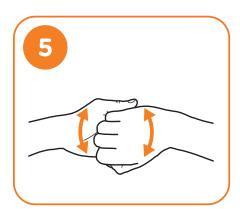

Backs of fingers to opposite palm with fingers interlocked

Rotational rubbing of left thumb clasped in right palm and do same on other hand

Rub in a circle with clasped fingers of right hand in left palm do same on other hand