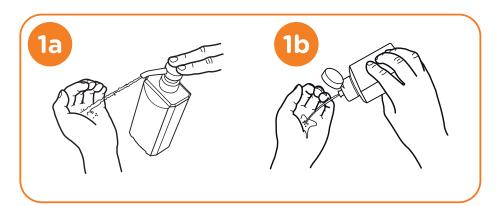

## How to handrub

Rub hands with hand sanitiser for hand hygiene. Wash hands when visibly dirty.

Length of time to use handrub: 20-30 seconds

Apply a palmful of the product in a cupped hand, covering all surfaces