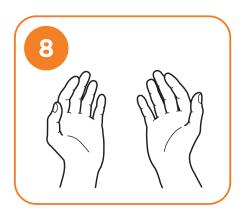

## How to handrub

Rub hands with hand sanitiser for hand hygiene. Wash hands when visibly dirty.



Length of time to use handrub: 20-30 seconds



Apply a palmful of the product in a cupped hand, covering all surfaces



Seirbhís Sláinte |

Níos Fearr á Forbairt Building a

Better Health Service

Rub hands palm to palm



Right palm over the back of the left hand with interlaced fingers and do same on other hand



Palm to palm with fingers interlaced



Backs of fingers to opposite palm with fingers interlocked



Rotational rubbing of left thumb clasped in right palm and do same on other hand



Rub in a circle with clasped fingers of right hand in left palm do same on other hand



Once dry, your hands are safe

www.hse.ie/infectioncontrol