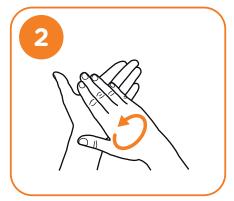

Seirbhís Sláinte |

Níos Fearr á Forbairt Building a

Better Health Service

Rub hands palm to palm

Right palm over the back of the left hand with interlaced fingers and do same on other hand

Palm to palm with fingers interlaced