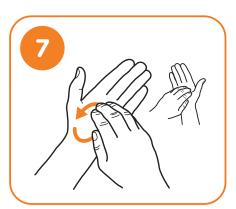

Backs of fingers to opposite palm with fingers interlocked

Rotational rubbing of left thumb clasped in right palm and do same on other hand

Rub in a circle with clasped fingers of right hand in left palm do same on other hand